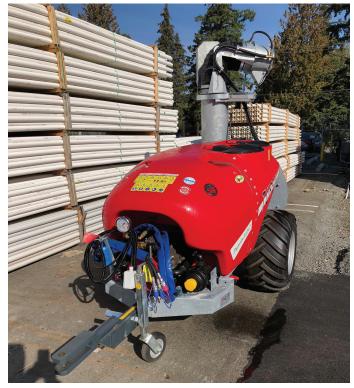

## Sprayer: Single Cannon

Models: C3 MK 1000

**SAE Cannon Sprayer**, is a highly versatile implement when trying to apply herbicide or pesticide where a conventional sprayer cannot work.

The **SAE Cannon's Model C3** delivers a highly concentrated high stream to a targeted area. The C3 Cannon can reach distances up to 100 ft horizontally and 80 ft vertically.

## **Core Features:**

- 264 USG Tank.
- AR 1203 Pump
- 8 Flip-Over Nozzles
- Hydraulic Controlled Discharge Head
- Braglia 12V DC Valve Control
- Two Speed Gearbox
- 60 hp Tractor Recommended

3 Way Fresh Water Valve

## Sprayer: Single Cannon Models: C3 MK 1000

| C3 MK 1000                          |                       |
|-------------------------------------|-----------------------|
| Weight                              | 1400 lbs              |
| Length                              | 11 ft                 |
| Width                               | 53"                   |
| Height                              | 98"                   |
| Capacity                            | 264 USG               |
| Pump                                |                       |
| Model                               | AR 1203               |
| Power for Pump                      | 16 hp                 |
| Controller                          | VDR 60                |
| Nozzle Type                         | Teejet                |
| Number of Nozzles                   | 9                     |
| Nozzle Body Type                    | Braglia Single Swivel |
| Electric Control                    |                       |
| Single Valve                        | Braglia M200          |
| Agitation                           | Bypass                |
| Fan                                 |                       |
| Diameter                            | 20"                   |
| RPM                                 | 1900/2600             |
| Air Volume                          | 5,800 cfm             |
| Power                               | 18 hp                 |
| Additional Equipment Specifications |                       |
| PTO Speed                           | 540                   |
| Max Power                           | 34 hp                 |
| <b>Recommended Tractor Size</b>     | 60 hp                 |