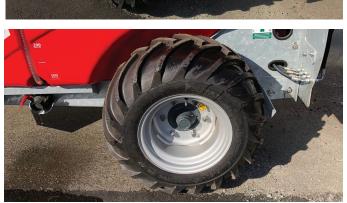

## Sprayer: Single Cannon

Models: C3 MK 1000

**SAE Cannon Sprayer**, is a highly versatile implement when trying to apply herbicide or pesticide where a conventional sprayer cannot work.

The **SAE Cannon's Model C3** delivers a highly concentrated high stream to a targeted area. The C3 Cannon can reach distances up to 100 ft horizontally and 80 ft vertically.

Popular crop applications include all types of vegetables, blueberries, strawberries, sweet corn,

container and tree nursery applications.

## **Core Features:**

- 264 USG Tank.
- AR 1203 Pump
- 8 Flip-Over Nozzles
- Hydraulic Controlled Discharge Head
- Braglia 12V DC Valve Control
- Two Speed Gearbox
- 60 hp Tractor Recommended



3 Way Fresh Water Valve







**Optional High Floatation Tires** 







## Sprayer: Single Cannon Models: C3 MK 1000

| C3 MK 1000                          |                       |
|-------------------------------------|-----------------------|
| Weight                              | 1400 lbs              |
| Length                              | 11 ft                 |
| Width                               | 53"                   |
| Height                              | 98"                   |
| Capacity                            | 264 USG               |
| Pump                                |                       |
| Model                               | AR 1203               |
| Power for Pump                      | 16 hp                 |
| Controller                          | VDR 60                |
| Noz