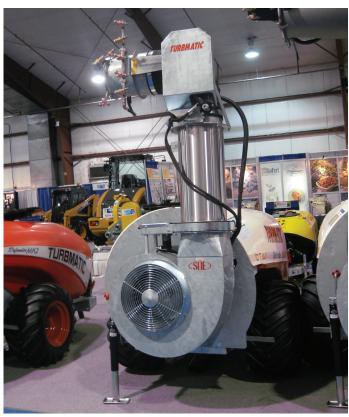

## **Core Features:**

- 264 USG Tank.
- AR 1203 Pump
- 8 Flip-Over Nozzles
- Hydraulic Controlled Discharge Head
- Braglia 12V DC Valve Control
- Two Speed Gearbox
- 60 hp Tractor Recommended

3 Way Fresh Water Valve

## Sprayer: Single Cannon Models: C3 MK 1000

| C3 MK 1000                          |                       |
|-------------------------------------|-----------------------|
| Weight                              | 1400 lbs              |
| Length                              | 11 ft                 |
| Width                               | 53"                   |
| Height                              | 98"                   |
| Capacity                            | 264 USG               |
| Pump                                |                       |
| Model                               | AR 1203               |
| Power for Pump                      | 16 hp                 |
| Controller                          | VDR 60                |
| Nozzle Type                         | Teejet                |
| Number of Nozzles                   | 9                     |
| Nozzle Body Type                    | Braglia Single Swivel |
| Electric Control                    |                       |
| Single Valve                        | Braglia M200          |
| Agitation                           | Bypass                |
| Fan                                 |                       |
| Diameter                            | 20"                   |
| RPM                                 | 1900/2600             |
| Air Volume                          | 5,800 cfm             |
| Power                               | 18 hp                 |
| Additional Equipment Specifications |                       |
| PTO Speed                           | 540                   |
| Max Power                           | 34 hp                 |
| <b>Recommended Tractor Size</b>     | 60 hp                 |