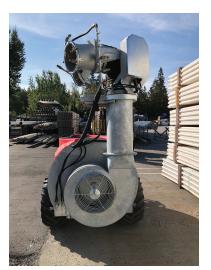

## Sprayer: Single Cannon

Models: C3 MK 1000

**SAE Cannon Sprayer**, is a highly versatile implement when trying to apply herbicide or pesticide where a conventional sprayer cannot work.

The **SAE Cannon's Model C3** delivers a highly concentrated high stream to a targeted area. The C3 Cannon can reach distances up to 100 ft horizontally and 80 ft vertically.

## **Core Features:**

- 264 USG Tank.
- AR 1203 Pump
- 8 Flip-Over Nozzles
- Hydraulic Controlled Discharge Head
- Braglia 12V DC Valve Control
- Two Speed Gearbox
- 60 hp Tractor Recommended

3 Way Fresh Water Valve