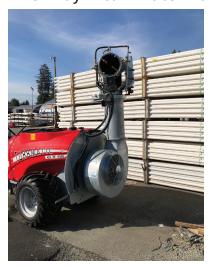

## Sprayer: Single Cannon

Models: C3 MK 1000

**SAE Cannon Sprayer**, is a highly versatile implement when trying to apply herbicide or pesticide where a conventional sprayer cannot work.

The **SAE Cannon's Model C3** delivers a highly concentrated high stream to a targeted area. The C3 Cannon can reach distances up to 100 ft horizontally and 80 ft vertically.

## **Core Features:**

- 264 USG Tank.
- AR 1203 Pump
- 8 Flip-Over Nozzles
- Hydraulic Controlled Discharge Head
- Braglia 12V DC Valve Control
- Two Speed Gearbox
- 60 hp Tractor Recommended

3 Way Fresh Water Valve